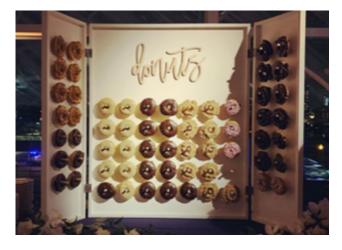

# HAWKER PASSING TRAY



#### YOUR VISION

Area for Custom Branding / Graphics





#### TWO-PERSON PASSING TRAY



#### SKYLINE TWO-PERSON PASSING TRAY







GARNISH





#### HAWKER BEVERAGE TRAY



#### DRIZZLE TRAY



### CARTS



#### WHITE CARTS

#### MARKET CART





#### YOUR VISION

Custom Signage / Artwork Add-On Presentation Pieces Option to Illuminate





#### WHITE CARTS

#### GARDEN CART







#### YOUR VISION

Custom Signage / Artwork Add-On Presentation Pieces Option to Illuminate



#### WHITE CARTS

#### BASE CART





ADD-ON PIECES



#### YOUR VISION

Custom Signage / Artwork Add-On Presentation Pieces Option to Illuminate



#### ASPEN COLLECTION CARTS

#### ASPEN WHEEL CARTS





#### ASPEN GARDEN CART









#### STEPS



#### STEPS WITH BOARDS



#### SHELVES



#### DONUT WALL



TICKET WHEEL



#### COPPER RACK





#### SLIDES





#### PLATE WALL



#### S'MORES STATION



### **FERRIS WHEELS**



#### YOUR VISION

Area for Custom Graphics

**Option to Illuminate** 











#### WHITE RISERS



#### ASPEN COLLECTION RISERS





#### CHAFER BOXES





#### CLIPBOARD MENU SIGN HOLDERS: WHITE



CLIPBOARD MENU SIGN HOLDERS: ASPEN



#### **POUR OVERS**



#### AN INTERACTIVE COCKTAIL EXPERIENCE

Impress your guests with our Infused Cocktail Pour Over Station. Watch as your cocktail is poured through a glass funnel filled with herbs, fruit, floral and spices for an aromatic and flavorful beverage experience.







#### **BEVERAGE & CHAMPAGNE WALLS**



#### YOUR VISION

**Choice of Beverage** 

Variety of Glassware Options

**Custom Signage*