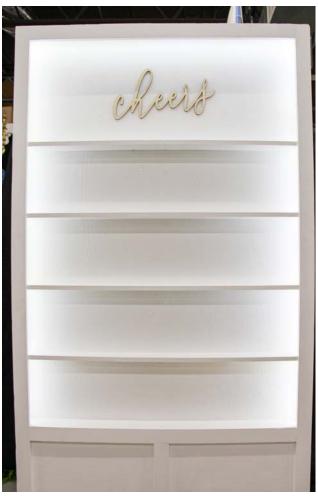

YOUR VISION

Area for Custom Graphics

**Option to Illuminate** 











#### WHITE RISERS



#### ASPEN COLLECTION RISERS





#### CHAFER BOXES





#### CLIPBOARD MENU SIGN HOLDERS: WHITE



CLIPBOARD MENU SIGN HOLDERS: ASPEN



#### **POUR OVERS**



#### AN INTERACTIVE COCKTAIL EXPERIENCE

Impress your guests with our Infused Cocktail Pour Over Station. Watch as your cocktail is poured through a glass funnel filled with herbs, fruit, floral and spices for an aromatic and flavorful beverage experience.







#### **BEVERAGE & CHAMPAGNE WALLS**



#### YOUR VISION

**Choice of Beverage** 

Variety of Glassware Options

**Custom Signage** 

#### DRINK WALL



#### STATION IDEAS

Specialty Cocktail Display

**Apple Cider Station** 

Hot Cocoa Station

Milk & Cookies

Champagne Wall



#### CHAMPAGNE WALL



#### **GARDEN WALL**





#### WALLS & LARGE PROPS

#### **CABINET WALLS**





#### **ASPEN SHELVES**





#### MARQUEES



#### YOUR VISION

Area for Custom Graphics

**Option to IlluminateP** 

Two Versions to Choose From: Classic Chicago and Modern White







@FFTCHICAGO

INFO@FFTCHICAGO.COM

WWW.FOODFORTHOUGHTCHICAGO.COM