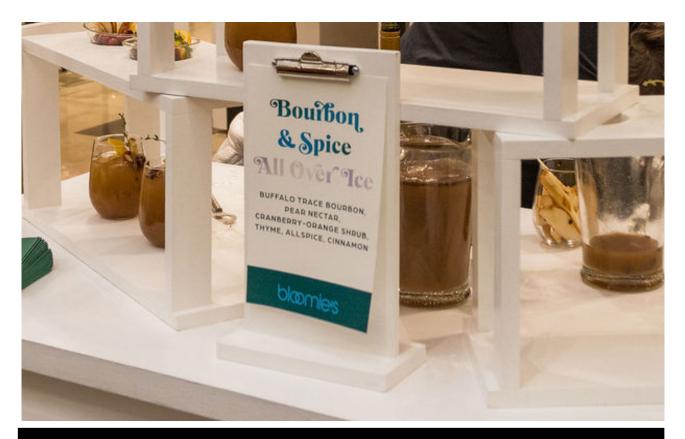

Signage / Artwork Add-On Presentation Pieces Option to Illuminate





#### WHITE CARTS

#### GARDEN CART







#### YOUR VISION

Custom Signage / Artwork Add-On Presentation Pieces Option to Illuminate



#### WHITE CARTS

#### BASE CART





ADD-ON PIECES



#### YOUR VISION

Custom Signage / Artwork Add-On Presentation Pieces Option to Illuminate



#### ASPEN COLLECTION CARTS

#### ASPEN WHEEL CARTS





#### ASPEN GARDEN CART









#### STEPS



#### STEPS WITH BOARDS



#### SHELVES



#### DONUT WALL



TICKET WHEEL



#### COPPER RACK





#### SLIDES





#### PLATE WALL



#### S'MORES STATION



### **FERRIS WHEELS**



#### YOUR VISION

Area for Custom Graphics

**Option to Illuminate** 











#### WHITE RISERS



#### ASPEN COLLECTION RISERS





#### CHAFER BOXES





#### CLIPBOARD MENU SIGN HOLDERS: WHITE



CLIPBOARD MENU SIGN HOLDERS: ASPEN



#### **POUR OVERS**



#### AN INTERACTIVE COCKTAIL EXPERIENCE

Impress your guests with our Infused Cocktail Pour Over Station. Watch as your cocktail is poured through a glass funnel filled with herbs, fruit, floral and spices for an aromatic and flavorful beverage experience.







#### **BEVERAGE & CHAMPAGNE WALLS**



#### YOUR VISION

**Choice of Beverage** 

Variety of Glassware Options

**Custom Signage** 

#### DRINK WALL



#### STATION IDEAS

Specialty Cocktail Display

**Apple Cider Station** 

Hot Cocoa Station

Milk & Cookies

Champagne Wall



#### CHAMPAGNE WALL



#### **GARDEN WALL**





#### WALLS & LARGE PROPS

#### **CABINET WALLS**





#### **ASPEN SHELVES**





#### MARQUEES



###