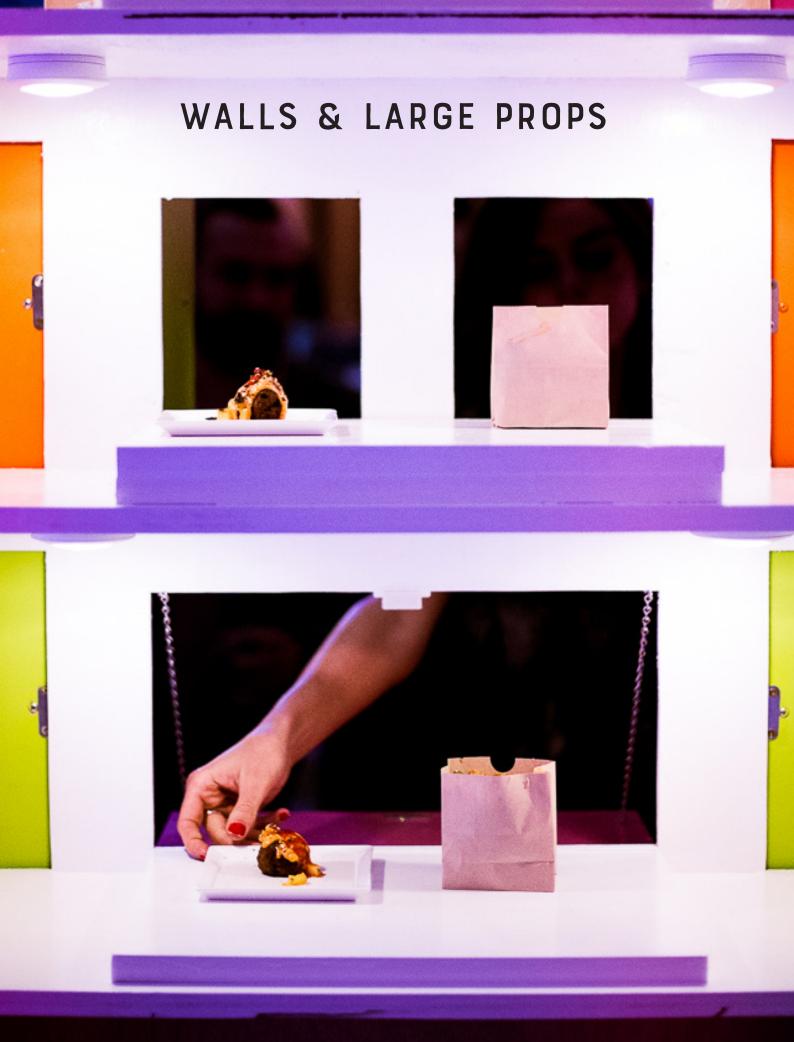

OLLECTION CARTS

#### ASPEN WHEEL CARTS





#### ASPEN GARDEN CART









#### STEPS



#### STEPS WITH BOARDS



#### SHELVES



#### DONUT WALL



TICKET WHEEL



#### COPPER RACK





#### SLIDES





#### PLATE WALL



#### S'MORES STATION



### **FERRIS WHEELS**



#### YOUR VISION

Area for Custom Graphics

**Option to Illuminate** 











#### WHITE RISERS



#### ASPEN COLLECTION RISERS





#### CHAFER BOXES





#### CLIPBOARD MENU SIGN HOLDERS: WHITE



CLIPBOARD MENU SIGN HOLDERS: ASPEN



#### **POUR OVERS**



#### AN INTERACTIVE COCKTAIL EXPERIENCE

Impress your guests with our Infused Cocktail Pour Over Station. Watch as your cocktail is poured through a glass funnel filled with herbs, fruit, floral and spices for an aromatic and flavorful beverage experience.







#### **BEVERAGE & CHAMPAGNE WALLS**



#### YOUR VISION

**Choice of Beverage** 

Variety of Glassware Options

**Custom Signage** 

#### DRINK WALL



#### STATION IDEAS

Specialty Cocktail Display

**Apple Cider Station** 

Hot Cocoa Station

Milk & Cookies

Champagne Wall



#### CHAMPAGNE WALL



#### **GARDEN WALL**





#### WALLS & LARGE PROPS

#### **CABINET WALLS**





#### **ASPEN SHELVES**





#### MARQUEES



#### YOUR VISION

Area for Custom Graphics

**Option to IlluminateP** 

Two Versions to Choose From: Classic Chicago and Modern White







@FFTCHICAGO

INFO@FFTCHICAGO.COM

WWW.FOODFORTHOUGHTCHICAGO.COM