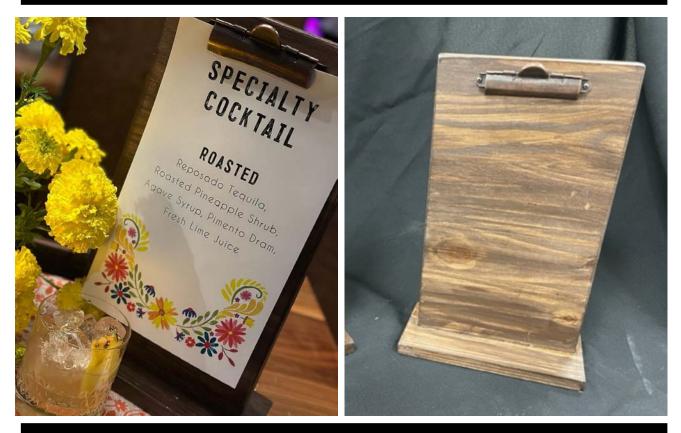

s Option to Illuminate





#### WHITE CARTS

#### GARDEN CART







#### YOUR VISION

Custom Signage / Artwork Add-On Presentation Pieces Option to Illuminate



#### WHITE CARTS

#### BASE CART





ADD-ON PIECES



#### YOUR VISION

Custom Signage / Artwork Add-On Presentation Pieces Option to Illuminate



#### ASPEN COLLECTION CARTS

#### ASPEN WHEEL CARTS





#### ASPEN GARDEN CART









#### STEPS



#### STEPS WITH BOARDS



#### SHELVES



#### DONUT WALL



TICKET WHEEL



#### COPPER RACK





#### SLIDES





#### PLATE WALL



#### S'MORES STATION



### **FERRIS WHEELS**



#### YOUR VISION

Area for Custom Graphics

**Option to Illuminate** 











#### WHITE RISERS



#### ASPEN COLLECTION RISERS





#### CHAFER BOXES





#### CLIPBOARD MENU SIGN HOLDERS: WHITE



CLIPBOARD MENU SIGN HOLDERS: ASPEN



#### **POUR OVERS**



#### AN INTERACTIVE COCKTAIL EXPERIENCE

Impress your guests with our Infused Cocktail Pour Over Station. Watch as your cocktail is poured through a glass funnel filled with herbs, fruit, floral and spices for an aromatic and flavorful beverage experience.







#### **BEVERAGE & CHAMPAGNE WALLS**



#### YOUR VISION

**Choice of Beverage** 

Variety of Glassware Options

**Custom Signage** 

#### DRINK WALL



#### STATION IDEAS

Specialty Cocktail Display

**Apple Cider Station** 

Hot Cocoa Station

Milk & Cookies

Champagne Wall



#### CHAMPAGNE WALL



#### **GARDEN WALL**





#### WALLS & LARGE PROPS

#### **CABINET WALLS**





#### **ASPEN SHELVES**





#### MARQUEES



#### YOUR VISION

Area for Custom Graphics

**