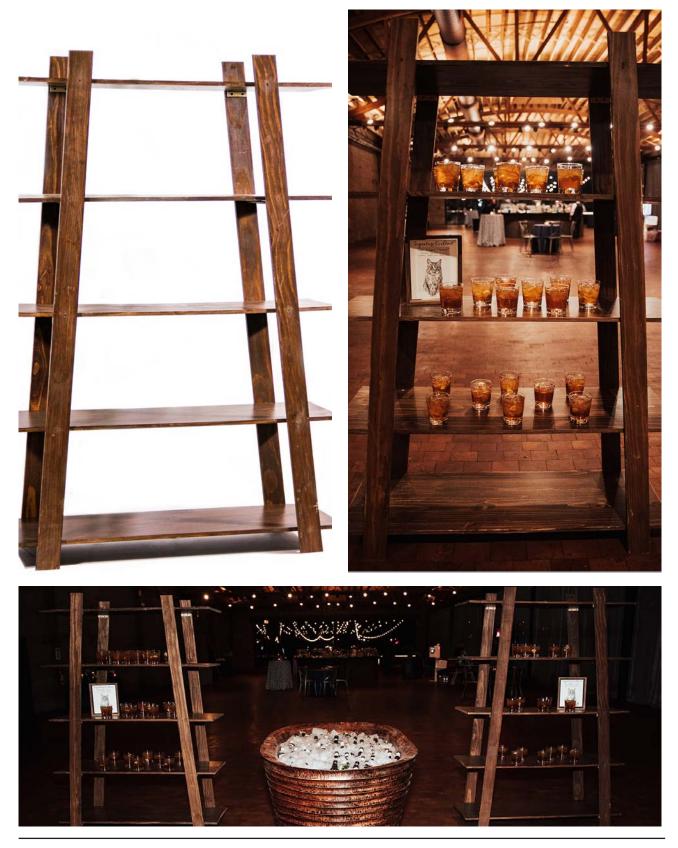

#### CHAFER BOXES





#### CLIPBOARD MENU SIGN HOLDERS: WHITE



CLIPBOARD MENU SIGN HOLDERS: ASPEN



#### **POUR OVERS**



#### AN INTERACTIVE COCKTAIL EXPERIENCE

Impress your guests with our Infused Cocktail Pour Over Station. Watch as your cocktail is poured through a glass funnel filled with herbs, fruit, floral and spices for an aromatic and flavorful beverage experience.







#### **BEVERAGE & CHAMPAGNE WALLS**



#### YOUR VISION

**Choice of Beverage** 

Variety of Glassware Options

**Custom Signage** 

#### DRINK WALL



#### STATION IDEAS

Specialty Cocktail Display

**Apple Cider Station** 

Hot Cocoa Station

Milk & Cookies

Champagne Wall



#### CHAMPAGNE WALL



#### **GARDEN WALL**





#### WALLS & LARGE PROPS

#### **CABINET WALLS**





#### **ASPEN SHELVES**





#### MARQUEES



#### YOUR VISION

Area for Custom Graphics

**Option to IlluminateP** 

Two Versions to Choose From: Classic Chicago and Modern White







@FFTCHICAGO

INFO@FFTCHICAGO.COM

WWW.FOODFORTHOUGHTCHICAGO.COM