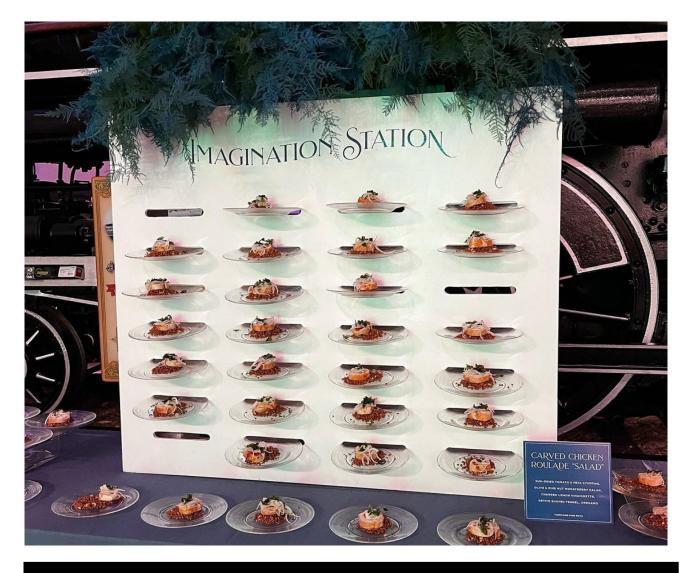

hics





#### TWO-PERSON PASSING TRAY



#### SKYLINE TWO-PERSON PASSING TRAY







GARNISH





#### HAWKER BEVERAGE TRAY



#### DRIZZLE TRAY



### CARTS



#### WHITE CARTS

#### MARKET CART





#### YOUR VISION

Custom Signage / Artwork Add-On Presentation Pieces Option to Illuminate





#### WHITE CARTS

#### GARDEN CART







#### YOUR VISION

Custom Signage / Artwork Add-On Presentation Pieces Option to Illuminate



#### WHITE CARTS

#### BASE CART





ADD-ON PIECES



#### YOUR VISION

Custom Signage / Artwork Add-On Presentation Pieces Option to Illuminate



#### ASPEN COLLECTION CARTS

#### ASPEN WHEEL CARTS





#### ASPEN GARDEN CART









#### STEPS



#### STEPS WITH BOARDS



#### SHELVES



#### DONUT WALL



TICKET WHEEL



#### COPPER RACK





#### SLIDES





#### PLATE WALL



#### S'MORES STATION



### **FERRIS WHEELS**



#### YOUR VISION

Area for Custom Graphics

**Option to Illuminate** 











#### WHITE RISERS



#### ASPEN COLLECTION RISERS





#### CHAFER BOXES





#### CLIPBOARD MENU SIGN HOLDERS: WHITE



CLIPBOARD MENU SIGN HOLDERS: ASPEN



#### **POUR OVERS**



#### AN INTERACTIVE COCKTAIL EXPERIENCE

Impress your guests with our Infused Cocktail Pour Over Station. Watch as your cocktail is poured through a glass funnel filled with herbs, fruit, floral and spices for an aromatic and flavorful beverage experience.







#### **BEVERAGE & CHAMPAGNE WALLS**



#### YOUR VISION

**Choice of Beverage** 

Variety of Glassware Options

**Custom Signage** 

#### DRINK WALL



#### STATION IDEAS

Specialty Cocktail Display

**A