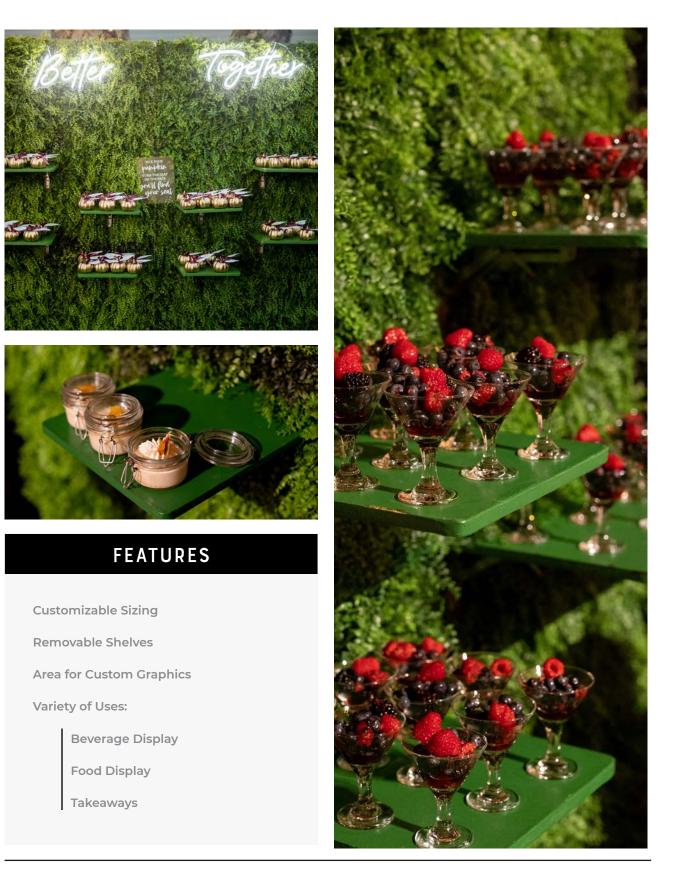

n to Illuminate** 











#### WHITE RISERS



#### ASPEN COLLECTION RISERS





#### CHAFER BOXES





#### CLIPBOARD MENU SIGN HOLDERS: WHITE



CLIPBOARD MENU SIGN HOLDERS: ASPEN



#### **POUR OVERS**



#### AN INTERACTIVE COCKTAIL EXPERIENCE

Impress your guests with our Infused Cocktail Pour Over Station. Watch as your cocktail is poured through a glass funnel filled with herbs, fruit, floral and spices for an aromatic and flavorful beverage experience.







#### **BEVERAGE & CHAMPAGNE WALLS**



#### YOUR VISION

**Choice of Beverage** 

Variety of Glassware Options

**Custom Signage** 

#### DRINK WALL



#### STATION IDEAS

Specialty Cocktail Display

**Apple Cider Station** 

Hot Cocoa Station

Milk & Cookies

Champagne Wall



#### CHAMPAGNE WALL



#### **GARDEN WALL**





#### WALLS & LARGE PROPS

#### **CABINET WALLS**





#### **ASPEN SHELVES**





#### MARQUEES



#### YOUR VISION

Area for Custom Graphics

**Option to IlluminateP** 

Two Versions to Choose From: Classic Chicago and Modern White







@FFTCHICAGO

INFO@FFTCHICAGO.COM

WWW.FOODFORTHOUGHTCHICAGO.COM