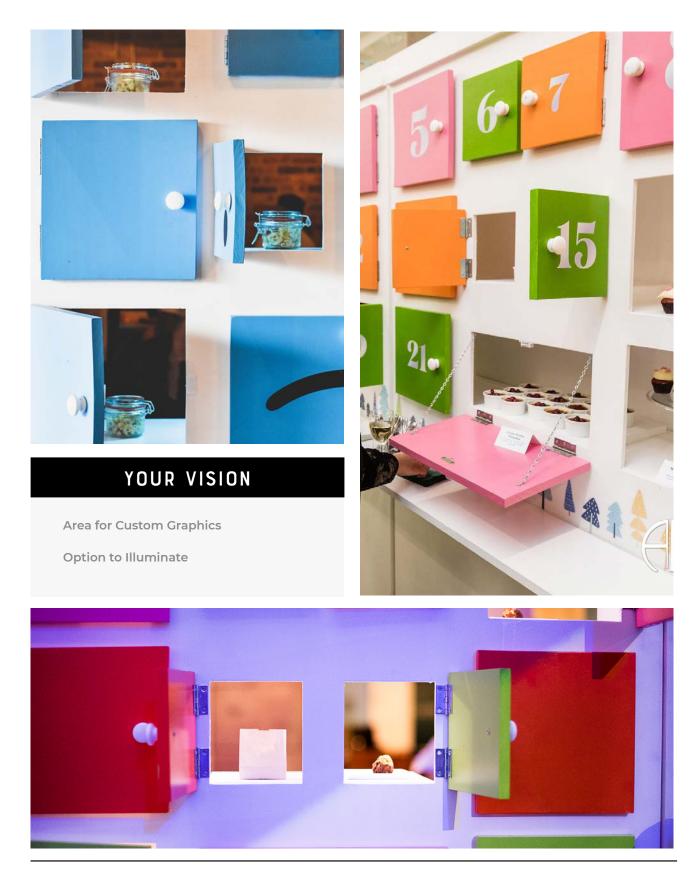

# ASPEN COLLECTION RISERS





#### CHAFER BOXES





#### CLIPBOARD MENU SIGN HOLDERS: WHITE



CLIPBOARD MENU SIGN HOLDERS: ASPEN



#### **POUR OVERS**



#### AN INTERACTIVE COCKTAIL EXPERIENCE

Impress your guests with our Infused Cocktail Pour Over Station. Watch as your cocktail is poured through a glass funnel filled with herbs, fruit, floral and spices for an aromatic and flavorful beverage experience.







#### **BEVERAGE & CHAMPAGNE WALLS**



#### YOUR VISION

**Choice of Beverage** 

Variety of Glassware Options

**Custom Signage** 

#### DRINK WALL



#### STATION IDEAS

Specialty Cocktail Display

**Apple Cider Station** 

Hot Cocoa Station

Milk & Cookies

Champagne Wall



#### CHAMPAGNE WALL



#### **GARDEN WALL**





#### WALLS & LARGE PROPS

#### **CABINET WALLS**





#### **ASPEN SHELVES**





#### MARQUEES



#### YOUR VISION

Area for Custom Graphics

**Option to IlluminateP** 

Two Versions to Choose From: Classic Chicago and Modern White







@FFTCHICAGO

INFO@FFTCHICAGO.COM

WWW.FOODFORTHOUGHTCHICAGO.COM