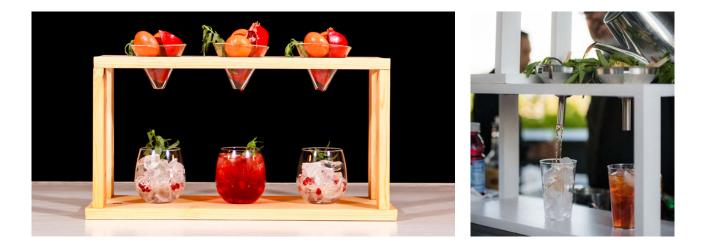

#### **POUR OVERS**

#### AN INTERACTIVE COCKTAIL EXPERIENCE

Impress your guests with our Infused Cocktail Pour Over Station. Watch as your cocktail is poured through a glass funnel filled with herbs, fruit, floral and spices for an aromatic and flavorful beverage experience.