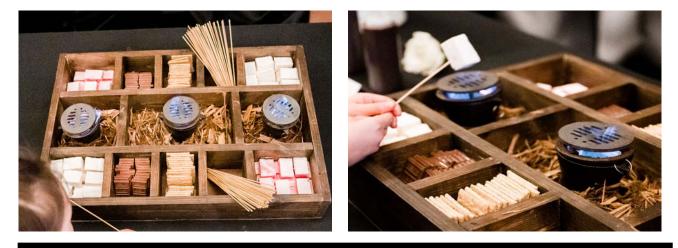

PERSON PASSING TRAY



#### SKYLINE TWO-PERSON PASSING TRAY







GARNISH





#### HAWKER BEVERAGE TRAY



#### DRIZZLE TRAY



### CARTS



#### WHITE CARTS

#### MARKET CART





#### YOUR VISION

Custom Signage / Artwork Add-On Presentation Pieces Option to Illuminate





#### WHITE CARTS

#### GARDEN CART







#### YOUR VISION

Custom Signage / Artwork Add-On Presentation Pieces Option to Illuminate



#### WHITE CARTS

#### BASE CART





ADD-ON PIECES



#### YOUR VISION

Custom Signage / Artwork Add-On Presentation Pieces Option to Illuminate



#### ASPEN COLLECTION CARTS

#### ASPEN WHEEL CARTS





#### ASPEN GARDEN CART









#### STEPS



#### STEPS WITH BOARDS



#### SHELVES



#### DONUT WALL



TICKET WHEEL



#### COPPER RACK





#### SLIDES





#### PLATE WALL



#### S'MORES STATION



### **FERRIS WHEELS**



#### YOUR VISION

Area for Custom Graphics

**Option to Illuminate** 











#### WHITE RISERS



#### ASPEN COLLECTION RISERS





#### CHAFER BOXES





#### CLIPBOARD MENU SIGN HOLDERS: WHITE



CLIPBOARD MENU SIGN HOLDERS: ASPEN



#### **POUR OVERS**



#### AN INTERACTIVE COCKTAIL EXPERIENCE

Impress your guests with our Infused Cocktail Pour Over Station. Watch as your cocktail is poured through a glass funnel filled with herbs, fruit, floral and spices for an aromatic and flavorful beverage experience.







#### **BEVERAGE & CHAMPAGNE WALLS**



#### YOUR VISION

**Choice of Beverage** 

Variety of Glassware Options

**Custom Signage** 

#### DRINK WALL



#### STATION IDEAS

Specialty Cocktail Display

**Apple Cider Station*